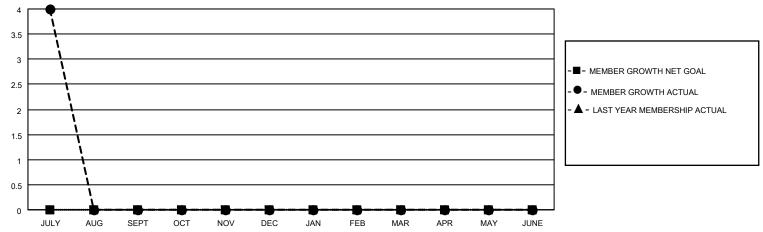

## MONTHLY MEMBERSHIP PROGRESS REPORT

LOCATION NEPAL District 325 N Results as of: 7/31/2022

| Clubs                 |               |           |               | Members               |                        |                         |                                                    |
|-----------------------|---------------|-----------|---------------|-----------------------|------------------------|-------------------------|----------------------------------------------------|
| RESULTS FOR 2022-2023 |               |           |               | RESULTS FOR 2022-2023 |                        |                         |                                                    |
| QUARTER               | NEW CLUB GOAL | NEW CLUBS | DROPPED CLUBS | QUARTER MEM           | BER GROWTH NET<br>GOAL | MEMBER GROWTH<br>ACTUAL | DROPPED<br>MEMBERS ACTUAL<br>(including transfers) |
| JULY/AUG/SEPT         | 0             | 0         | 0             | JULY/AUG/SEPT         | 0                      | 12                      | 8                                                  |
| OCT/NOV/DEC           | 0             | 0         | 0             | OCT/NOV/DEC           | 0                      | 0                       | 0                                                  |
| JAN/FEB/MAR           | 0             | 0         | 0             | JAN/FEB/MAR           | 0                      | 0                       | 0                                                  |
| APR/MAY/JUNE          | 0             | 0         | 0             | APR/MAY/JUNE          | 0                      | 0                       | 0                                                  |

## GOALS AND ACTUAL MEMBERS CUMULATIVE

| DROPPED CLUBS: 0 |   | 4 CLUBS OF 130 ADDED 1 OR<br>MORE NEW MEMBERS | GENDER DISTRIBUTION                   |                |  |
|------------------|---|-----------------------------------------------|---------------------------------------|----------------|--|
|                  |   | WORL NEW WEWDERO                              | MALE                                  | 1,987 (70.66%) |  |
|                  |   |                                               | FEMALE 825 (29.34%)                   |                |  |
| DROPPED MEMBERS  |   |                                               | NON BINARY                            | 0 (0.00%)      |  |
|                  |   |                                               | PREFER NOT TO ANSWER 0 (0.00%)        |                |  |
| DECEASED         | 0 |                                               |                                       | ,              |  |
| CLUB CANCELLED   | 0 | CLICK HERE FOR CUMULATIVE                     | TOTAL FAMILY UNIT MEMBERS             | 2,259          |  |
| OTHER 8          |   | MEMBERSHIP DATA                               |                                       |                |  |
| TOTAL 8          |   |                                               | FAMILY MEMBERS PAYING HALF DUES 1,502 |                |  |
|                  |   |                                               |                                       |                |  |